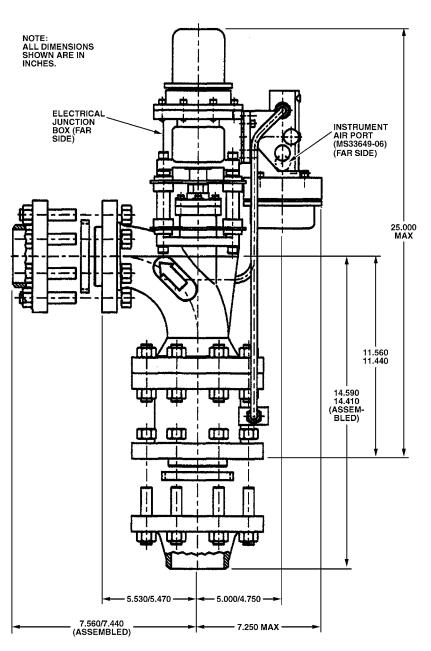

Physical size: 7.5" wide, 25" high Weight: 84 to 91 pounds

Flange type: 3.0" ANSI B16.5 CL 600 raised face flanges

Line pressure: 0 to 500 psig 80 to 125 psig Actuation pressure:

32 to 1100°F (bleed air) Fluid temperature:

### Key dimensions